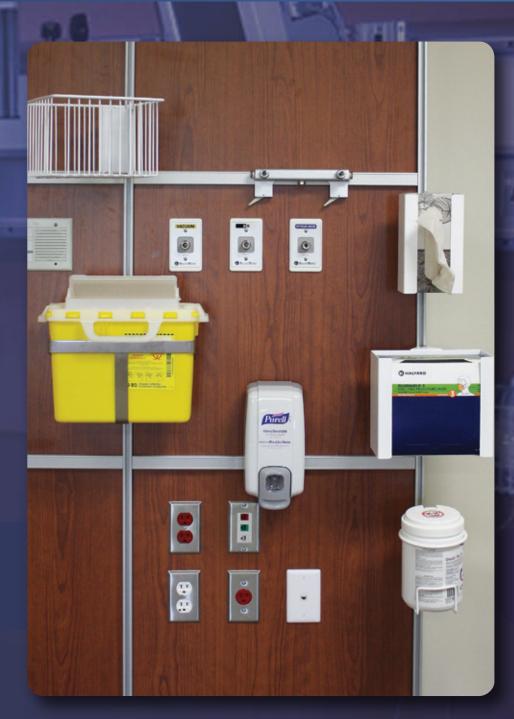

## ACCESSORIES

RAILS TRACKS BRACKETS BASKETS BOXES APPLIANCE HOLDERS SHARPS DISPOSAL CONTAINERS & DISPENSERS MOUNTING PLATES AND MORE ... FOR ALL INTERSPEC HEADWALLS

> SUPERIOR HEADWALL SYSTEMS

- 15 Catheter containers custom sizes available
- 16 5 LB. to 15 LB. medical gas bottle holders.
- 17 "Sphyg mount" with cuff basket for holding blood pressure devices.
- 18 Deep-depth wire baskets other various sizes available.
- 19 Tissue-box holder.

- 20 Hand sanitizer dispenser. Fits on Fairfield or universal mounts.
- 21) Round wipes container wire basket holder.
- 22 Medium-depth wire baskets other various sizes available.
- 23 Mask dispensing box holder. Glove caddy is also available.
- 24 Adjustable medical gas manifold.