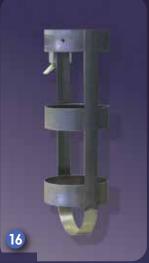

## ACCESSORIES

RAILS TRACKS BRACKETS BASKETS BOXES APPLIANCE HOLDERS SHARPS DISPOSAL CONTAINERS & DISPENSERS MOUNTING PLATES AND MORE ... FOR ALL INTERSPEC HEADWALLS

> SUPERIOR HEADWALL SYSTEMS

- 15 Catheter containers custom sizes available
- 16 5 LB. to 15 LB. medical gas bottle holders.
- 17 "Sphyg mount" with cuff basket for holding blood pressure devices.
- 18 Deep-depth wire baskets other various sizes available.
- 19 Tissue-box holder.