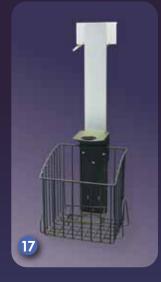

## ACCESSORIES

RAILS TRACKS BRACKETS BASKETS BOXES APPLIANCE HOLDERS SHARPS DISPOSAL CONTAINERS & DISPENSERS MOUNTING PLATES AND MORE ... FOR ALL INTERSPEC HEADWALLS

> SUPERIOR HEADWALL SYSTEMS

- 15 Catheter containers custom sizes available
- 16 5 LB. to 15 LB. medical gas bottle holders.
- 17 "Sphyg mount" with cuff basket for holding blood pressure devices.
- 18 Deep-depth wire baskets other various sizes available.
- 19 Tissue-box holder.