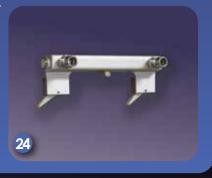

- 20 Hand sanitizer dispenser. Fits on Fairfield or universal mounts.
- 21) Round wipes container wire basket holder.
- 22 Medium-depth wire baskets other various sizes available.
- 23 Mask dispensing box holder. Glove caddy is also available.
- 24 Adjustable medical gas manifold.