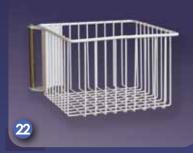

- 20 Hand sanitizer dispenser. Fits on Fairfield or universal mounts.
- 21) Round wipes container wire basket holder.
- 22 Medium-depth wire baskets other various sizes available.
- 23 Mask dispensing box holder. Glove caddy is also available.
- 24 Adjustable medical gas manifold.