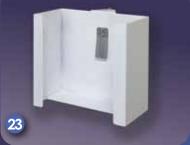

- 20 Hand sanitizer dispenser. Fits on Fairfield or universal mounts.
- 21) Round wipes container wire basket holder.
- 22 Medium-depth wire baskets other various sizes available.
- 23 Mask dispensing box holder. Glove caddy is also available.
- 24 Adjustable medical gas manifold.