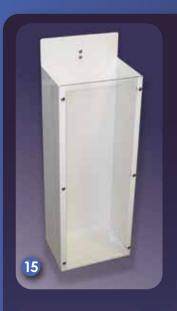

## ACCESSORIES

RAILS TRACKS BRACKETS BASKETS BOXES APPLIANCE HOLDERS SHARPS DISPOSAL CONTAINERS & DISPENSERS MOUNTING PLATES AND MORE ... FOR ALL INTERSPEC HEADWALLS

> SUPERIOR HEADWALL SYSTEMS

- 15 Catheter containers custom sizes available
- 16 5 LB. to 15 LB. medical gas bottle holders.
- 17 "Sphyg mount" with cuff basket for holding blood pressure devices.
- 18 Deep-depth wire baskets other various sizes available.
- 19 Tissue-box holder.