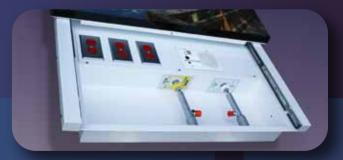

## **BASIC CONSTRUCTION**

ACCENT Artwall Consoles feature a sliding, powder-coated cover made of heavy guage steel that houses a compact and convenient recessed wall unit. Various medical gas, air and vacuum outlet ports and electrical devices can be mounted within the console as required. The unit itself is recessed allowing the components to be housed securely within the wall itself. All supplied power outlets are Hospital Grade, 2 pole, 3 wire and rated for 15 or 20 amperes, 120 volts. Due to it's simple configuration, the consoles are not prewired, allowing maximum flexibility for on-site installation.

- Combination-style knockouts are provided on the top and bottom of the backbox to accomodate a variety of electrical connections and wiring options.
- Power Outlet receptacles are all Hospital Grade and CSA/UL listed. The quantity and type are as specified in the final plans.
- Individual fixed barriers within the backbox are pre-installed by Interspec Systems.