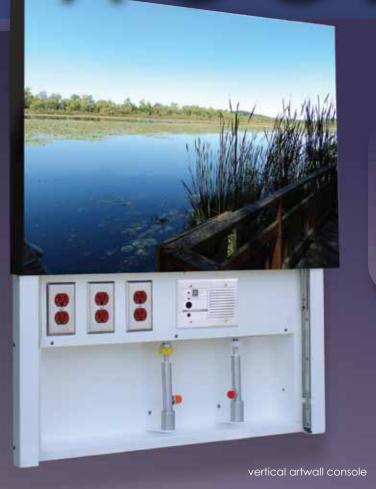

## CCENT

horizontal artwall console

ARTWALL CONSOLE

**ACCENT Series Artwall Consoles** conveniently conceal medical gas and utility outlets behind a moveable cover that mounts your choice of fine art. Ideal for use in private clinics and extended care facilities, ACCENT Artwalls offer a tasteful decorative display while also providing a tamper-proof, lockable cover that limits unauthorized use. They can be configured in a variety of ways to also bring communications and power outlets to the patient's location.

## **BASIC CONSTRUCTION**

ACCENT Artwall Consoles feature a sliding, powder-coated cover made of heavy guage steel that houses a compact and convenient recessed wall unit. Various medical gas, air and vacuum outlet ports and electrical devices can be mounted within the console as required. The unit itself is recessed allowing the components to be housed securely within the wall itself. All supplied power outlets are Hospital Grade, 2 pole, 3 wire and rated for 15 or 20 amperes, 120 volts. Due to it's simple configuration, the consoles are not prewired, allowing maximum flexibility for on-site installation.