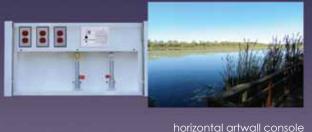

## CCENT

horizontal artwall console

ARTWALL CONSOLE

**ACCENT Series Artwall Consoles** conveniently conceal medical gas and utility outlets behind a moveable cover that mounts your choice of fine art. Ideal for use in private clinics and extended care facilities, ACCENT Artwalls offer a tasteful decorative display while also providing a tamper-proof, lockable cover that limits unauthorized use. They can be configured in a variety of ways to also bring communications and power outlets to the patient's location.

## **BASIC CONSTRUCTION**

ACCENT Artwall Consoles feature a sliding, powder-coated cover made of heavy guage steel that houses a compact and convenient recessed wall unit. Various medical gas, air and vacuum outlet ports and electrical devices can be mounted within the console as required. The unit itself is recessed allowing the components to be housed securely within the wall itself. All supplied power outlets are Hospital Grade, 2 pole, 3 wire and rated for 15 or 20 amperes, 120 volts. Due to it's simple configuration, the consoles are not prewired, allowing maximum flexibility for on-site installation.