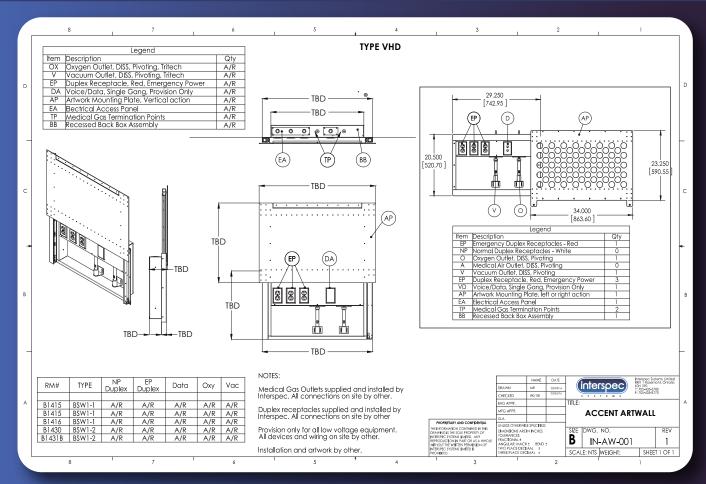

## **ACCENT ARTWALL CONSOLE COMPONENTS:**

ACCENT Series Artwall Consoles are custommanufactured to the specifications laid down during our design consulting phase. The designs are finalized as indicated on the supplied shop drawings and documents. Units can be adapted to accommodate any hospital's requirements.

- Combination-style knockouts are provided on the top and bottom of the backbox to accomodate a variety of electrical connections and wiring options.
- Power Outlet receptacles are all Hospital Grade and CSA/UL listed. The quantity and type are as specified in the final plans.
- Individual fixed barriers within the backbox are pre-installed by Interspec Systems.

## **ACCENT ARTWALL CONSOLE PROVISIONS:**

• Computer Interconnects: Computer systems provided by others can also be utilized and when requested, Interspec Systems will make a provision for the installation of the computer jack.